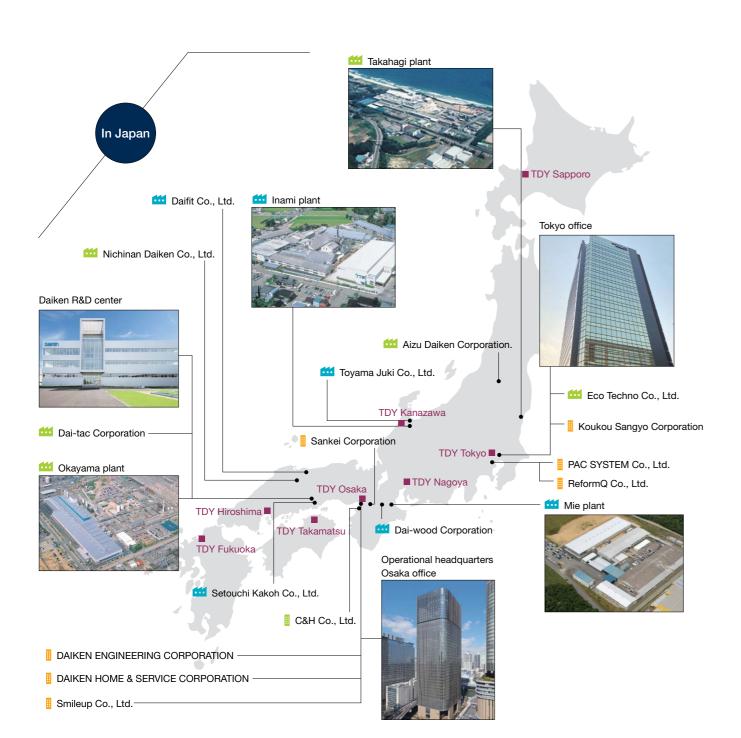

June

Registered Head Office Operational Headquarters Tokyo Office

**Production Plants** 

1-1, Inami, Nanto City, Toyama, Japan 3-2-4 Nakanoshima, Kita-ku, Osaka, Japan

3-12-8 Sotokanda, Chiyoda-ku, Tokyo, Japan Major sales offices

Sapporo, Sendai, Tokyo, Saitama, Kanazawa, Niigata, Nagoya, Osaka, Hiroshima, Takamatsu, Fukuoka and Singapore

Inami Plant (Nanto City, Toyama Prefecture) Okayama Plant (Minami-ku, Okayama City) Takahagi Plant (Takahagi City, Ibaraki Prefecture)
Mie Plant (Tsu City, Mie Prefecture)