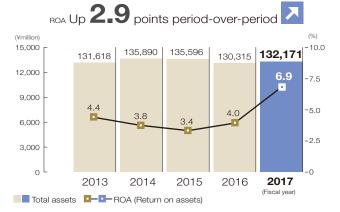

#### **Practice of Value Creation**

# Financial and Non-financial Data

#### Net sales/Gross profit margin



#### Ordinary profit /Ordinary profit rate



#### Total assets/ROA (Return on assets)



#### Cash dividends per share



### Operating profit/Operating profit ratio



#### Profit attributable to owners of parent/ROE (Return on equity)



#### Shareholder equity/Shareholder equity ratio



#### Capital investment



#### Number of employees in Japan and overseas



Number of employees 60 years old and above/Employees 60 years old and above as a percentage of total employees (Daiken Corporation's non-consolidated basis \*1)



Employees 60 years old and above as a percentage of total employees

# Input of woody biomass energy\*2/Percentage of use\*4



Number of female employees/Female employees as a percentage of total employees





Female employees as a percentage of total employees

## Greenhouse gas emissions\*2/Sales per unit\*3



#### Amount of waste disposed of \*2/