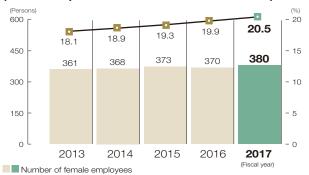

# Input of woody biomass energy\*2/Percentage of use\*4

Number of female employees/Female employees as a percentage of total employees

Female employees as a percentage of total employees