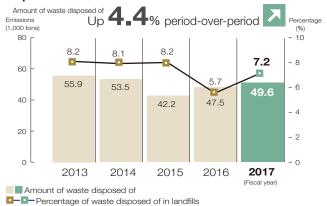

#### Amount of waste disposed of \*2/Percentage of waste disposed of in landfills

- \*1: Data for fiscal 2016 is data after absorbing four subsidiaries. Data for fiscal 2013-2015 includes data for four absorbed subsidiaries.
- \*2: Total value at the Daiken Group's production bases in Japan. CO2 emissions are calculated in accordance with the Act on the Rational Use of Energy and the Act on the Promotion of Global Warming Countermeasures.
- \*3: Greenhouse gas emissions as a percentage of net sales.
- \*4: Woody biomass energy input as a percentage of total energy input.
- \*5: Waste disposed of in landfills as a percentage of the amount of waste disposed of.
- ■For more detailed information, please visit the following websites. (Japanese only)