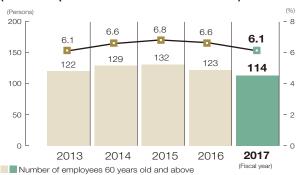

#### Number of employees in Japan and overseas

Number of employees 60 years old and above/Employees 60 years old and above as a percentage of total employees (Daiken Corporation's non-consolidated basis \*1)

Employees 60 years old and above as a percentage of total employees