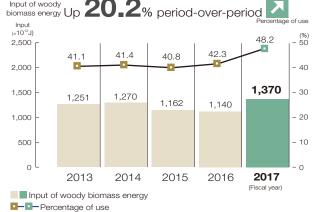

# Input of woody biomass energy\*2/Percentage of use\*4

Number of female employees/Female employees as a percentage of total employees

Female employees as a percentage of total employees