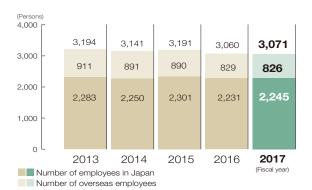

#### Number of employees in Japan and overseas

Number of employees 60 years old and above/Employees 60 years old and above as a percentage of total employees (Daiken Corporation's non-consolidated basis \*1)